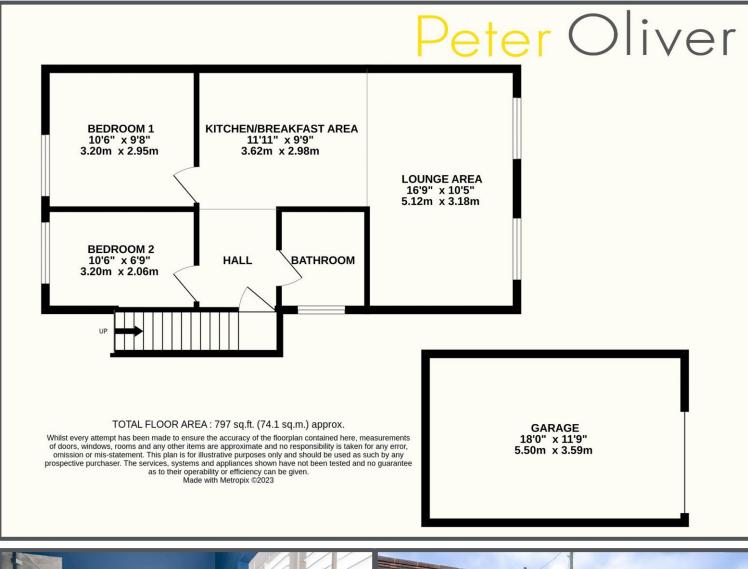

## High Street, Nutley, TN22 3NF

This stunning two-bedroom first floor apartment is situated above an antiques shop in the attractive and sought-after village of Nutley. Fully refurbished from the ground up the property is absolutely stunning throughout. Entering through a door to the side into the entrance hallway sets the tone for what is to come. A beautifully finished modern fitted kitchen provides fully integrated appliances and a range of storage options plus a breakfast bar area and electric induction hob. This flows through nicely into the main living area which is a really spacious room with feature wood burner and two large windows making it bright and homely. The owners have added wooden floors and shutters here too which is a nice touch. The main bathroom is another stunning room which also has shutters and a range of impressive fixtures and fittings and looks very impressive indeed. Finally, there are two bedrooms comprising of one double and one single also with shutters and newly fitted carpets which exude an air of quality like the rest of this wonderful home. The property comes with its own garage on a block nearby and is walking distance from over 6000 acres of stunning Ashdown Forest. This is a fantastic home that will have as much appeal to first time buyers as it will to investors and those looking to downsize. An easy recommendation from us.