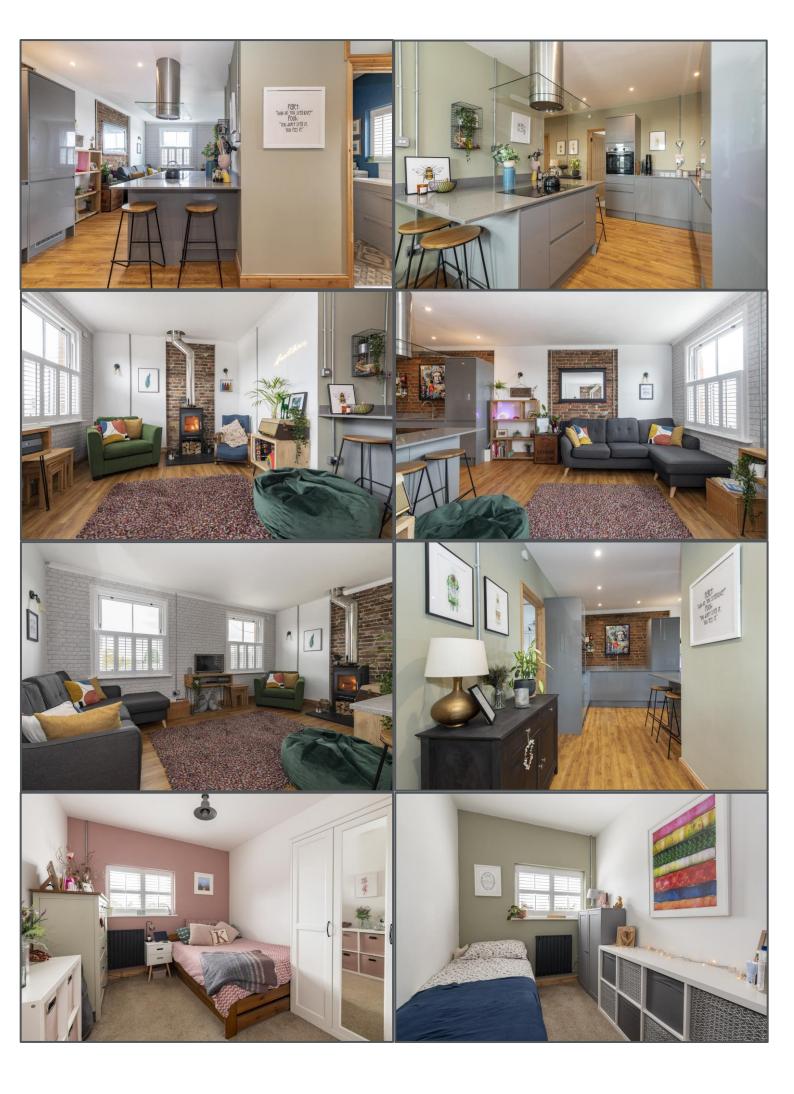

## High Street, Nutley, TN22 3NF

This stunning two-bedroom first floor apartment is situated above an antiques shop in the attractive and sought-after village of Nutley. Fully refurbished from the ground up the property is absolutely stunning throughout. Entering through a door to the side into the entrance hallway sets the tone for what is to come. A beautifully finished modern fitted kitchen provides fully integrated appliances and a range of storage options plus a breakfast bar area and electric induction hob. This flows through nicely into the main living area which is a really spacious room with feature wood burner and two large windows making it bright and homely. The owners have added wooden floors and shutters here too which is a nice touch. The main bathroom is another stunning room which also has shutters and a range of impressive fixtures and fittings and looks very impressive indeed. Finally, there are two bedrooms comprising of one double and one single also with shutters and newly fitted carpets which exude an air of quality like the rest of this wonderful home. The property comes with its own garage on a block nearby and is walking distance from over 6000 acres of stunning Ashdown Forest. This is a fantastic home that will have as much appeal to first time buyers as it will to investors and those looking to downsize. An easy recommendation from us.