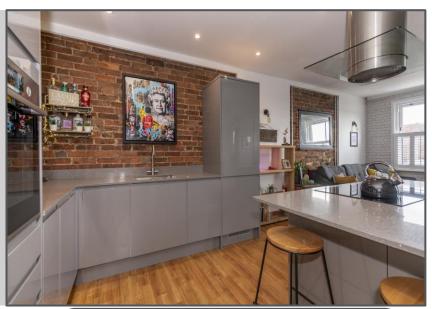

## High Street, Nutley, TN22 3NF

This stunning two-bedroom first floor apartment is situated above an antiques shop in the attractive and sought-after village of Nutley. Fully refurbished from the ground up the property is absolutely stunning throughout. Entering through a door to the side into the entrance hallway sets the tone for what is to come. A beautifully finished modern fitted kitchen provides fully integrated appliances and a range of storage options plus a breakfast bar area and electric induction hob. This flows through nicely into the main living area which is a really spacious room with feature wood burner and two large windows making it bright and homely. The owners have added wooden floors and shutters here too which is a nice touch. The main bathroom is another stunning room which also has shutters and a range of impressive fixtures and fittings and looks very impressive indeed. Finally, there are two bedrooms comprising of one double and one single also with shutters and newly fitted carpets which exude an air of quality like the rest of this wonderful home. The property comes with its own garage on a block nearby and is walking distance from over 6000 acres of stunning Ashdown Forest. This is a fantastic home that will have as much appeal to first time buyers as it will to investors and those looking to downsize. An easy recommendation from us.