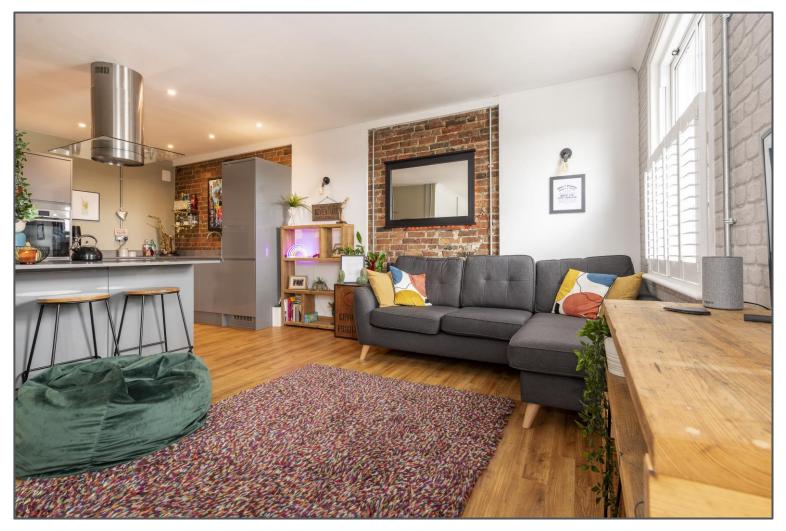

## High Street, Nutley, TN22 3NF

This stunning two-bedroom first floor apartment is situated above an antiques shop in the attractive and sought-after village of Nutley. Fully refurbished from the ground up the property is absolutely stunning throughout. Entering through a door to the side into the entrance hallway sets the tone for what is to come. A beautifully finished modern fitted kitchen provides fully integrated appliances and a range of storage options plus a breakfast bar area and electric induction hob. This flows through nicely into the main living area which is a really spacious room with feature wood burner and two large windows making it bright and homely. The owners have added wooden floors and shutters here too which is a nice touch. The main bathroom is another stunning room which also has shutters and a range of impressive fixtures and fittings and looks very impressive indeed. Finally, there are two bedrooms comprising of one double and one single also with shutters and newly fitted carpets which exude an air of quality like the rest of this wonderful home. The property comes with its own garage on a block nearby and is walking distance from over 6000 acres of stunning Ashdown Forest. This is a fantastic home that will have as much appeal to first time buyers as it will to investors and those looking to downsize. An easy recommendation from us.